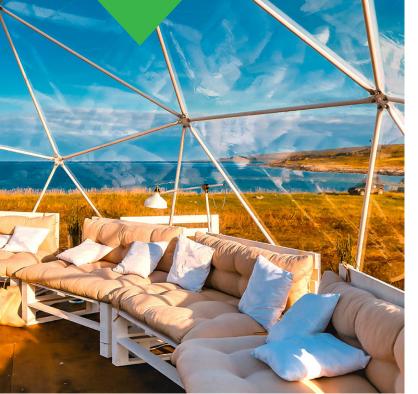

## Stunning panoramic view

One of the main reasons for making geo-houses in the dome model is to create conditions for a comprehensive nature view from the houses.

Due to this structure, guests can easily see the beauty of the environment even when they are at home.

Depending on the conditions and the location, geo-houses can be used for 15 years or more. As the carcass is dome-shaped, the weight is evenly distributed on each side, makes it more durable. In this way, bulwarks are not used in their construction, and you have more space in the house to relax.