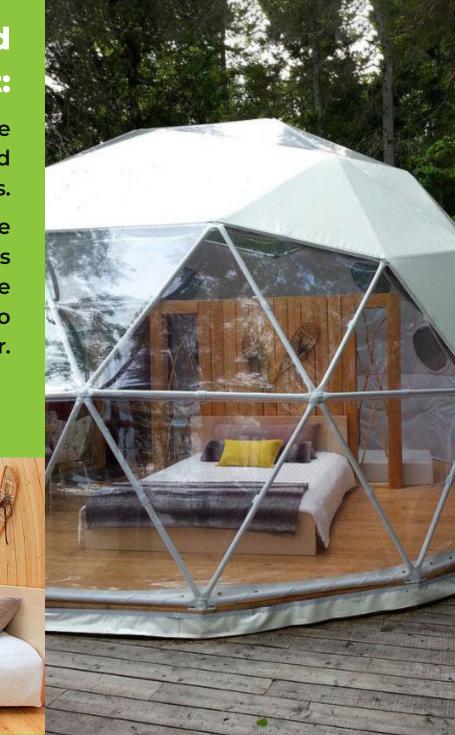

## **Geo-houses designed for your comfort:**

Within the project, eco-houses will be installed in the geo-dome model, also called as geo-houses.

We can build geo-houses in incredible areas: in the mountains, near lakes, in the depths of forests, etc. As they are safe, their model and structures are suitable for such conditions. Thus, tourists will be able to spend time in a comfort and enjoy the fresh air.

## Stunning panoramic view

One of the main reasons for making geo-houses in the dome model is to create conditions for a comprehensive nature view from the houses.

Due to this structure, guests can easily see the beauty of the environment even when they are at home.

Depending on the conditions and the location, geo-houses can be used for 15 years or more. As the carcass is dome-shaped, the weight is evenly distributed on each side, makes it more durable. In this way, bulwarks are not used in their construction, and you have more space in the house to relax.