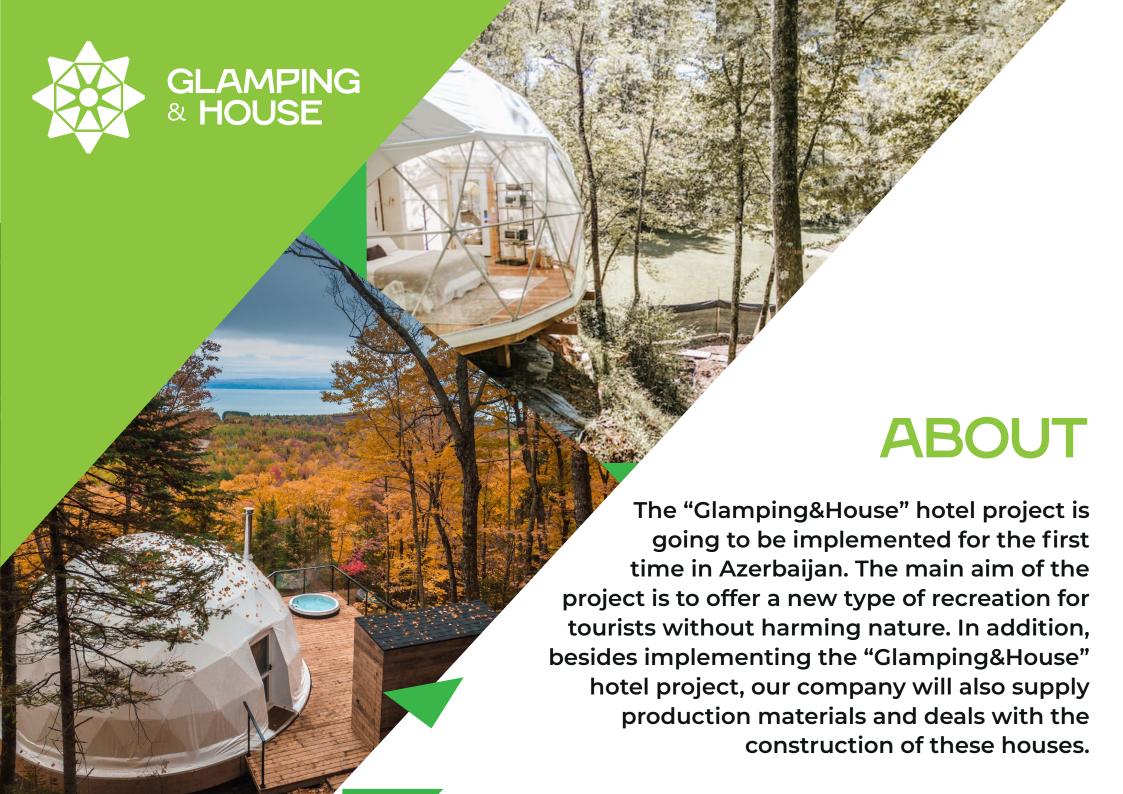

## **Geo-houses designed for your comfort:**

Within the project, eco-houses will be installed in the geo-dome model, also called as geo-houses.

We can build geo-houses in incredible areas: in the mountains, near lakes, in the depths of forests, etc. As they are safe, their model and structures are suitable for such conditions. Thus, tourists will be able to spend time in a comfort and enjoy the fresh air.